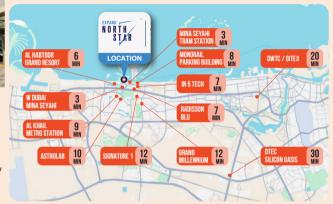

### **GETTING TO DUBAI HARBOUR FROM DWTC**

### **GETTING TO DUBAI HARBOUR FROM THE CITY**

### **ARRIVING AT DUBAI HARBOUR**

Park at the free visitors parking at Skydive Dubai and take one of the free shuttle services towards ENS (Bus or Water Taxi).

Park & Ride from Monorail Paid Parking and take our free shuttle bus service to Dubai Harbour.