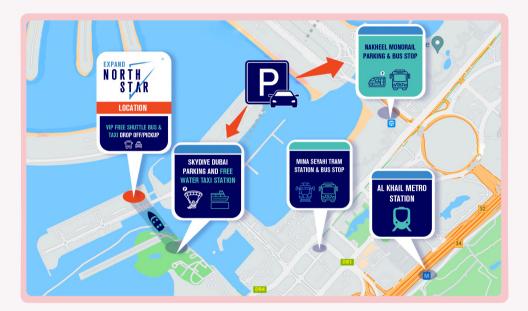

### **ARRIVING AT DUBAI HARBOUR**

Park at the free visitors parking at Skydive Dubai and take one of the free shuttle services towards ENS (Bus or Water Taxi).

Park & Ride from Monorail Paid Parking and take our free shuttle bus service to Dubai Harbour.

### DRIVING

Park at the dedicated visitors parking at Skydive Dubai and jump on one of the free shuttle services provided to our attendees (Bus or Water Taxi)

LOCATION Skydive Parking

Scan the QR code get to the parking location

### DRIVING

Park at the dedicated visitors parking at Skydive Dubai and jump on one of the free shuttle services provided to our visitors (Bus or Water Taxi)