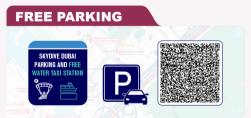

### DRIVING

Park at the dedicated visitors parking at Skydive Dubai and jump on one of the free shuttle services provided to our attendees (Bus or Water Taxi)

LOCATION Skydive Parking

Scan the QR code get to the parking location

### DRIVING

Park at the dedicated visitors parking at Skydive Dubai and jump on one of the free shuttle services provided to our visitors (Bus or Water Taxi)

#### LOCATION

Skydive Parking

Scan the QR code get to the parking location

### **ARRIVING AT DUBAI HARBOUR**

Park at the free visitors parking at Skydive Dubai and take one of the free shuttle services towards ENS (Bus or Water Taxi).

Park & Ride from Monorail Paid Parking and take our free shuttle bus service to Dubai Harbour.