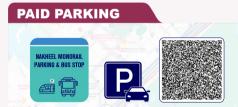

### **ARRIVING AT DUBAI HARBOUR**

Park at the free visitors parking at Skydive Dubai and take one of the free shuttle services towards ENS (Bus or Water Taxi).

Park & Ride from Monorail Paid Parking and take our free shuttle bus service to Dubai Harbour.