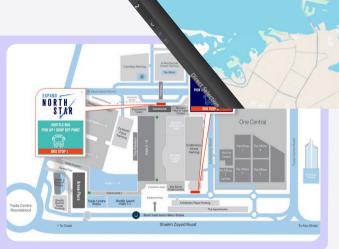

### **GETTING TO DUBAI HARBOUR FROM DWTC**

#### SHUTTLE BUSES

PICK UP POINTS Arena Plaza & crossing the pedestrian bridge from Convention Gate (next to Al Mustaqbal Parking)

**TIME** 8:00 to 17:00

### METRO

Take the Red Line metro to Al Khail metro station (10 stops) then cross the road and take the free shuttle bus located at the American University bus stop towards Dubai Harbour

**LOCATION** World Trade Centre Metro Station

### DRIVING

Park at the dedicated visitors parking at Skydive Dubai and jump on one of the free shuttle services provided to our attendees (Bus or Water Taxi)

LOCATION Skydive Parking

Scan the QR code get to the parking location