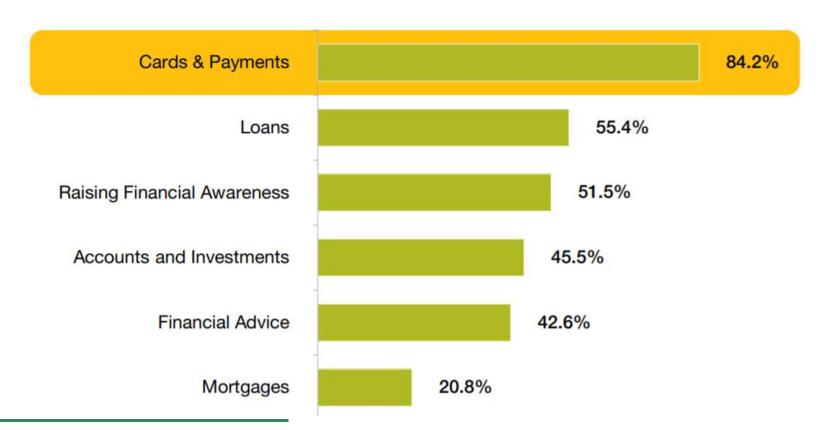

فینوتک، پلتفورم بانکداری باز

## finnotech finnova



### First, bad news!







## Then, good news







## What is happening?





Banking executives' perception of bank's strengths vis a vis Fintechs





Banking executives' assessment of opportunity areas for Fintechs









#### Value proposition of Fintechs

| Customers' Perspective          |       | Banks' Perspective           |       |
|---------------------------------|-------|------------------------------|-------|
| Ease of Use                     | 81.9% | 1 Ease of Use                | 89.1% |
| Faster Service                  | 81.4% | 2 Speed to Market            | 74.3% |
| Good Experience                 | 79.6% | 3 Lower Fees                 | 68.3% |
| Lower Fees                      | 76.9% | Socially Integrated Services | 49.5% |
| More Features                   | 63.5% | 5 Good Service/Experience    | 39.6% |
| Lack of Service by Primary Bank | 54.8% | 6 Quick Turnaround           | 35.6% |
| Integration with Social Media   | 47.7% | Personalized Service         | 26.7% |

#### Ban