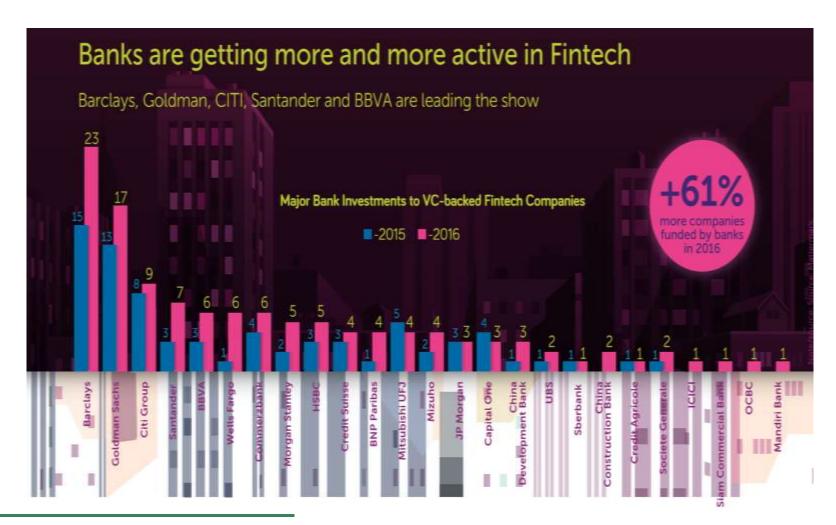

## What is happening?

Banking executives' perception of bank's strengths vis a vis Fintechs

Banking executives' assessment of opportunity areas for Fintechs