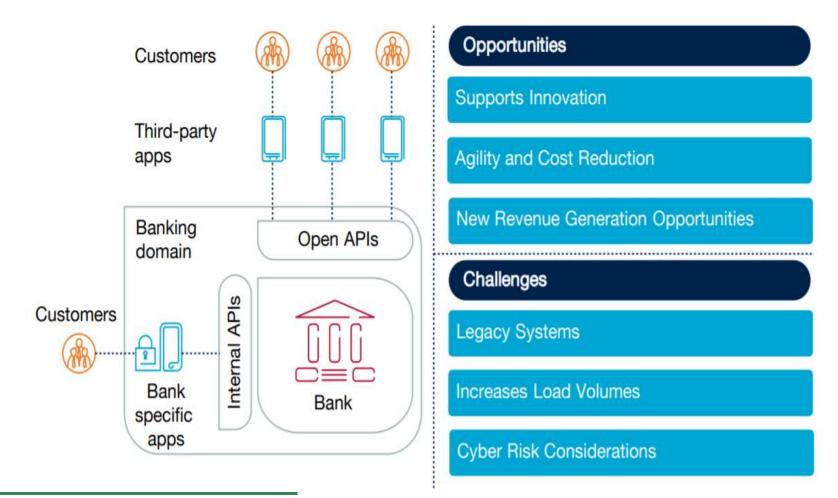

## Main goals of Fintech hubs

«Fintech hub»: is it a new «dance with drums» or real deals&exits?

Life.SREDA Overview of APIs and Bank-as- a-Service in FINTECH

## Open Banking needs BAAS Platform ورتباط فسردا