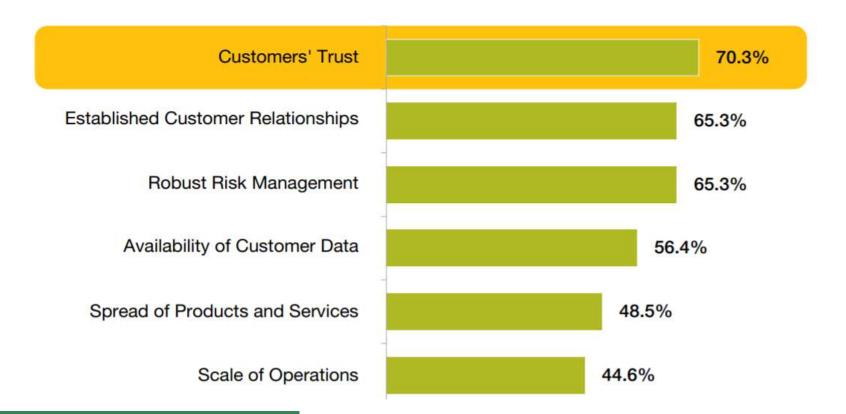

## What is happening?

Banking executives' perception of bank's strengths vis a vis Fintechs

Banking executives' assessment of opportunity areas for Fintechs