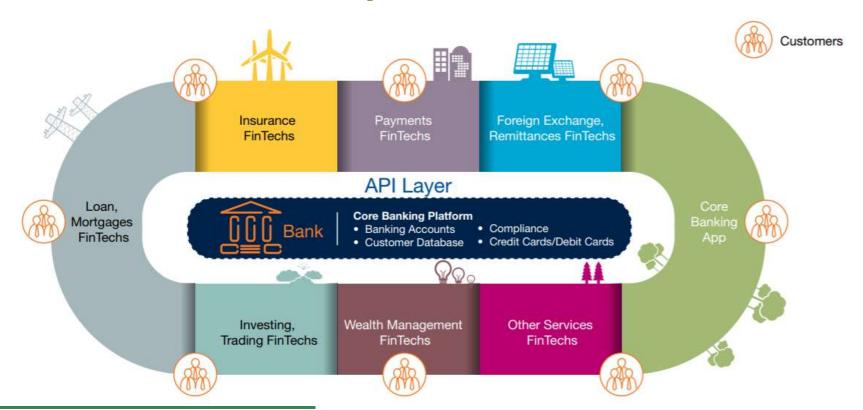

6% |
| 4 | Acquire Fintech and Tech         | 17.8% |
| 5 | Do Nothing                       | 4.0%  |

٨



## Asia is emerging







#### شركت تجارت الكترونيكي e Rarda ارتباط فردا

## Asia is emerging



Life.SREDA. Money of the Future fintech research 2016-2017

## Asia is emerging



Life.SREDA. Money of the Future fintech research 2016-2017

11



#### Two problems of Asian Fintechs

No.1 How to launch



#### Two problems of Asian Fintechs

No.2 How to Scale



finn<sub>©</sub>tech





## Main goals of Fintech hubs



«Fintech hub»: is it a new «dance with drums» or real deals&exits?

Life.SREDA Overview of APIs and Bank-as- a-Service in FINTECH





## Solution: Open Banking

According to Gartner three years ago: by 2016, 75% of the top 50 banks in the world will open their APIs







#### **Open Banking** $\neq$ **Providing APIs**



## Open Banking needs BAAS Platform ورتباط فسردا



#### شركت تجارت الكترونيكي و ارتباط فردا و Rarda

#### **Finnotech**





#### شركت تجارت الكترونيكي ارتباط فردا و Rarda

#### **Finnotech**





#### شركت تجارت الكترونيك و ارتباط فردا و Rarda

#### **Finnotech**

|                                                         |                                                                                            |                         |                     | finnal                                                                    | ech ابنل کاربری = |
|---------------------------------------------------------|--------------------------------------------------------------------------------------------|-------------------------|-