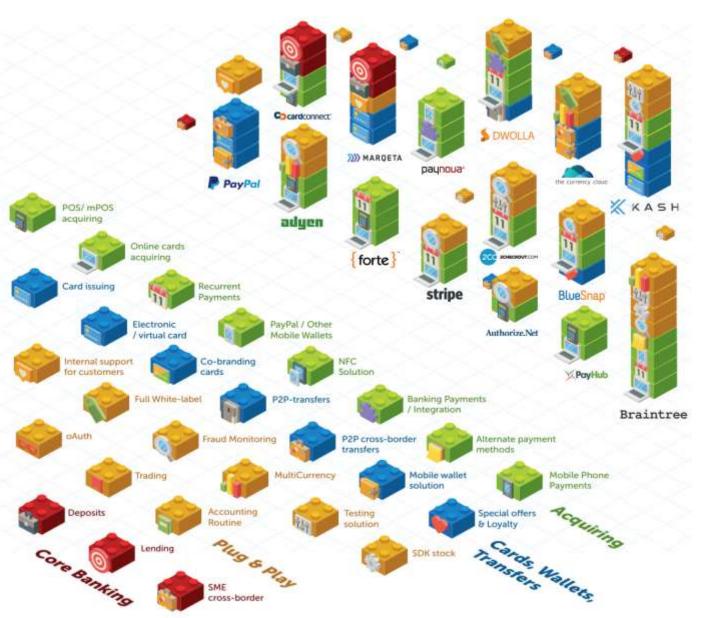

|                                           |                                              |

Finnotech.ir



# Open Banking = Openness+Comunity Open Banking = Openness+Comunity



77

## با تشكر از توجه شما