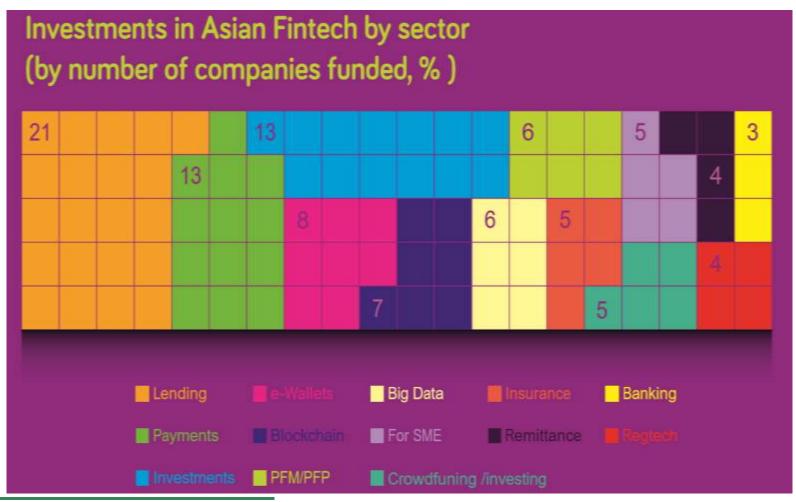

## Asia is emerging

## Asia is emerging

Life.SREDA. Money of the Future fintech research 2016-2017

## Asia is emerging

Life.SREDA. Money of the Future fintech research 2016-2017

11